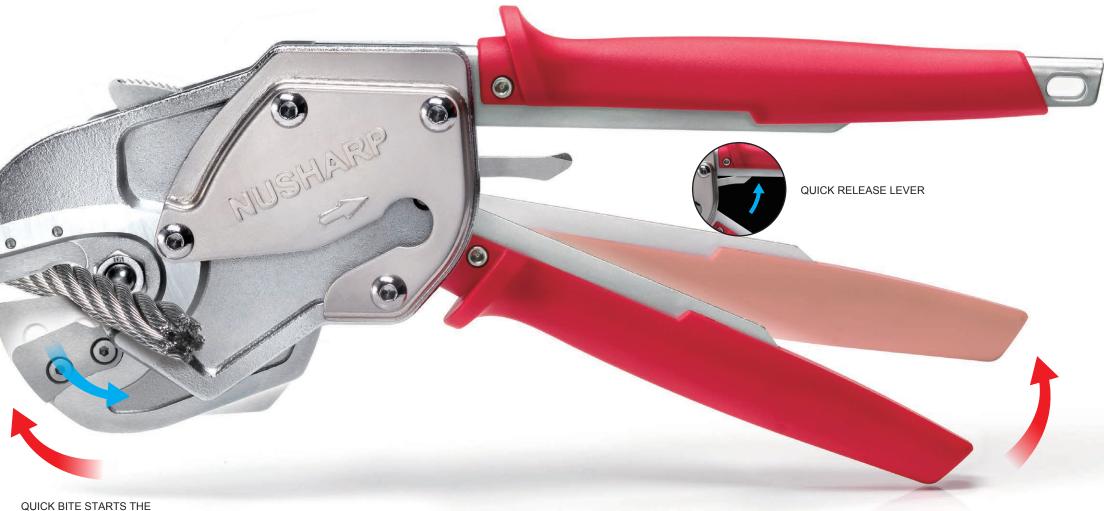

### RATCHET DRIVE

RATCHETING DRIVE TECHNOLOGY
TO GREATLY SAVE YOUR STRENGTH.

BLADES ARE MADE OF HIGH-SPEED STEEL OFFERING HIGH DURABILITY AND SERVING MORE THAN 200 CUTS WITHOUT FANNING.

Cooperated with unique engineered blades for better work efficiency

Allows rapid, straight cuts with minimum effort

### **QUICK BITE**

NUSHARP TM
A cutting edge supplier

PATENTED QUICK BITE
MECHANISM DESIGN
PROVIDES FASTER
POSITIONING TO MOVE
THE BLADES FORWARD TO
START CUTTING FROM
10MM WITH ONE GRIPPING.

THIS ADVANCED FUNCTION
INCREASES WORK EFFICIENCY,
PERFORMANCE AND QUALITY
WITH MINIMAL EFFORT.

A QUICK RELEASE LEVER IS EQUIPPED TO RELEASE THE BLADES AT ANY POINT DURING CUTTING.

COMPACT DESIGN IS IDEAL FOR WORKING IN TIGHT AREAS AROUND THE JOBSITE AND FITS EASILY IN A TOOLBOX, BAG OR HOLSTER.

CUTTING FROM 10MM