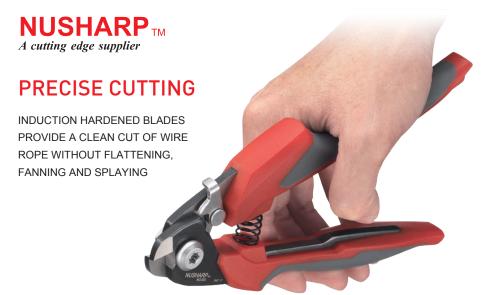

### **QUICK BITE**

NUSHARP TM
A cutting edge supplier

PATENTED QUICK BITE
MECHANISM DESIGN
PROVIDES FASTER
POSITIONING TO MOVE
THE BLADES FORWARD TO
START CUTTING FROM
10MM WITH ONE GRIPPING.

THIS ADVANCED FUNCTION
INCREASES WORK EFFICIENCY,
PERFORMANCE AND QUALITY
WITH MINIMAL EFFORT.

A QUICK RELEASE LEVER IS EQUIPPED TO RELEASE THE BLADES AT ANY POINT DURING CUTTING.

COMPACT DESIGN IS IDEAL FOR WORKING IN TIGHT AREAS AROUND THE JOBSITE AND FITS EASILY IN A TOOLBOX, BAG OR HOLSTER.

CUTTING FROM 10MM