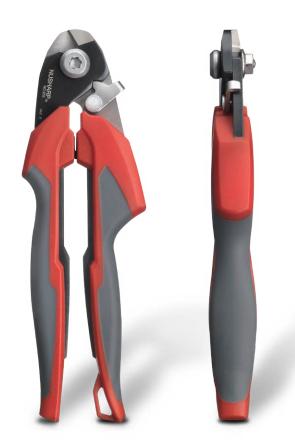

#### **SPECIFICATIONS**

- FULL LENGTH : 180mm (7")
- BLADES: HIGH CARBON STEEL WITH INDUCTION HARDENED, CUTTING EDGE HRC 60~62
- WEIGHT: 233g

ERGONOMIC DESIGN MAKES LOW HAND FORCE AND PROVIDES A MECHANICAL ADVANTAGE TO ACHIEVE AN EASIER CUT

### **ERGONOMIC DESIGN**

SMALLER OPEN WIDTH OF HANDLES MAKES IT EASY TO CLOSE BACK AND FITS ANY HAND COMFORTABLY

LIGHT WEIGHT AND SPRING LOADED TO HELP REDUCE HAND FATIQUE

10

We build and sell trust!