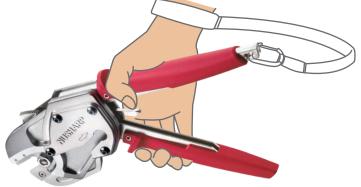

### **ERGONOMIC DESIGN**

SMALLER OPEN WIDTH OF HANDLES MAKES IT EASY TO CLOSE BACK AND FITS ANY HAND COMFORTABLY

LIGHT WEIGHT AND SPRING LOADED TO HELP REDUCE HAND FATIQUE

10

We build and sell trust!