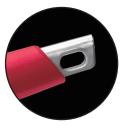

## ERGONOMIC DESIGN

OFFSET DESIGN ALLOWS
USERS TO ADJUST THEIR
WRIST ANGLE FOR GREATER
COMFORT IN USE.

Hang hole for tethering

839-B
REPLACEMENT
BLADES

8