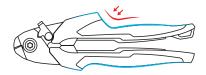

COMPACT DESIGN IS IDEAL FOR WORKING IN TIGHT AREAS AROUND THE JOBSITE AND FITS EASILY IN A TOOLBOX, BAG OR HOLSTER.



CUTTING FROM 10MM

5





REPLACEMENT BLADES CRAFTED FROM HIGH-SPEED STEEL ENABLE USERS TO CONTINUE THEIR JOB WITHOUT DOWNTIME. BLADES CAN BE QUICK CHANGED WITH A 2MM HEX KEY.



## ERGONOMIC DESIGN

OFFSET DESIGN ALLOWS
USERS TO ADJUST THEIR
WRIST ANGLE FOR GREATER
COMFORT IN USE.



Hang hole for tethering





839-B
REPLACEMENT
BLADES

8



### **CAPACITY**

- Ø5mm WIRE ROPE
- Ø4mm STEEL WIRE ROPE

# **835**WIRE ROPE CUTTER

#### **SPECIFICATIONS**

- FULL LENGTH : 180mm (7")
- BLADES: HIGH CARBON STEEL WITH INDUCTION HARDENED, CUTTING EDGE HRC 60~62
- WEIGHT: 233g





ERGONOMIC DESIGN MAKES LOW HAND FORCE AND PROVIDES A MECHANICAL ADVANTAGE TO ACHIEVE AN EASIER CUT







### **ERGONOMIC DESIGN**

SMALLER OPEN WIDTH OF HANDLES MAKES IT EASY TO CLOSE BACK AND FITS ANY HAND COMFORTABLY

LIGHT WEIGHT AND SPRING LOADED TO HELP REDUCE HAND FATIQUE

10

We build and sell trust!

### **NUSHARP** inc.

TAIWAN Factory & Head Office

No. 3, Jingke 5th Rd., Taichung Precision

Machinery Park, Taichung 40852, Taiwan

E-mail: service@nusharp.com.tw

Tel: +886-4-2355-1133 Fax: +886-4-2355-3311 www.nusharp.com.tw JAPAN Office 〒534-0001 6-3 Kematyo, 1 Chome, Miyakojima-Ku, Osaka, Japan E-mail:chin\_seppo@nusharp.com.tw

Tel: +81-6-6921-0888 Fax: +81-6-7492-7730 www.nikinchen.com