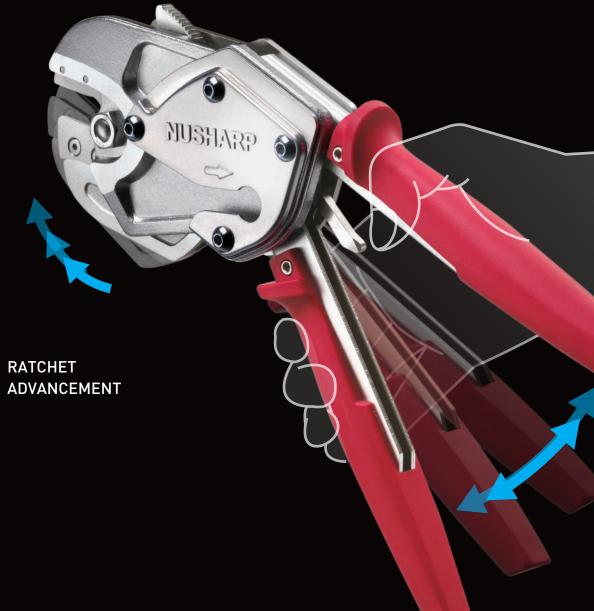

### RATCHET DRIVE

RATCHETING DRIVE TECHNOLOGY
TO GREATLY SAVE YOUR STRENGTH.

BLADES ARE MADE OF HIGH-SPEED STEEL OFFERING HIGH DURABILITY AND SERVING MORE THAN 200 CUTS WITHOUT FANNING.

Cooperated with unique engineered blades for better work efficiency

### **QUICK BITE**

NUSHARP TM
A cutting edge supplier

PATENTED QUICK BITE
MECHANISM DESIGN
PROVIDES FASTER
POSITIONING TO MOVE
THE BLADES FORWARD TO
START CUTTING FROM
10MM WITH ONE GRIPPING.

THIS ADVANCED FUNCTION
INCREASES WORK EFFICIENCY,
PERFORMANCE AND QUALITY
WITH MINIMAL EFFORT.

A QUICK RELEASE LEVER IS EQUIPPED TO RELEASE THE BLADES AT ANY POINT DURING CUTTING.

COMPACT DESIGN IS IDEAL FOR WORKING IN TIGHT AREAS AROUND THE JOBSITE AND FITS EASILY IN A TOOLBOX, BAG OR HOLSTER.

CUTTING FROM 10MM