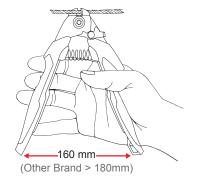

### **ERGONOMIC DESIGN**

SMALLER OPEN WIDTH OF HANDLES MAKES IT EASY TO CLOSE BACK AND FITS ANY HAND COMFORTABLY

LIGHT WEIGHT AND SPRING LOADED TO HELP REDUCE HAND FATIQUE

10

We build and sell trust!