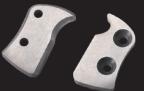

5

REPLACEMENT BLADES CRAFTED FROM HIGH-SPEED STEEL ENABLE USERS TO CONTINUE THEIR JOB WITHOUT DOWNTIME. BLADES CAN BE QUICK CHANGED WITH A 2MM HEX KEY.

## ERGONOMIC DESIGN

OFFSET DESIGN ALLOWS
USERS TO ADJUST THEIR
WRIST ANGLE FOR GREATER
COMFORT IN USE.

Hang hole for tethering

839-B
REPLACEMENT
BLADES

8